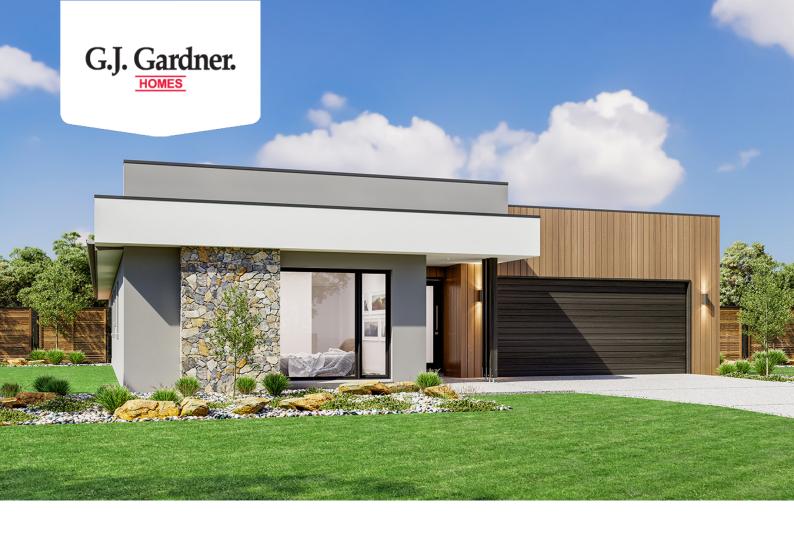

## **Baltimore 225**

**≥** 3 **□** 2.5 **□** 2

L810 Black Swan Drive, St Leonards

Land Area: 447 m<sup>2</sup>

Contact Jason Draper on 0447525626

## Inclusions:

- + Urban facade and select level Inclusions
- + Carpet & Vinyl Plank Flooring throughout
- + Double Glazed Windows and Sliding Doors
- + H2 Slab upgrade Allowance
- + Including 5.28KW PV Solar system
- + Colorbond Roof