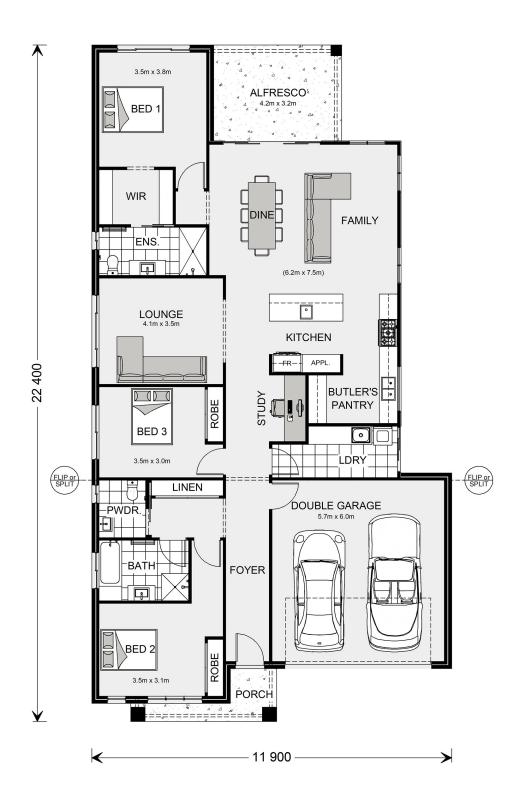

## **Baltimore 225**

**≥** 3 **□** 2.5 **□** 2

L810 Black Swan Drive, St Leonards

Land Area: 447 m<sup>2</sup>

Contact Jason Draper on 0447525626

## Inclusions:

- + Urban facade and select level Inclusions
- + Carpet & Vinyl Plank Flooring throughout
- + Double Glazed Windows and Sliding Doors
- + H2 Slab upgrade Allowance
- + Including 5.28KW PV Solar system
- + Colorbond Roof