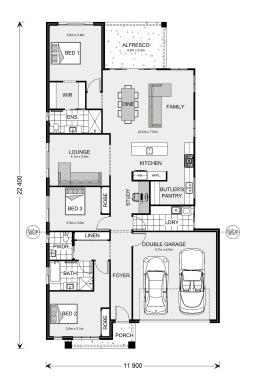

## **Baltimore 225**

**≥** 3 **□** 2.5 **□** 2

L810 Black Swan Drive, St Leonards

Land Area: 447 m<sup>2</sup>

Contact Jason Draper on 0447525626

## Inclusions:

- + Urban facade and select level Inclusions
- + Carpet & Vinyl Plank Flooring throughout
- + Double Glazed Windows and Sliding Doors
- + H2 Slab upgrade Allowance
- + Including 5.28KW PV Solar system
- + Colorbond Roof